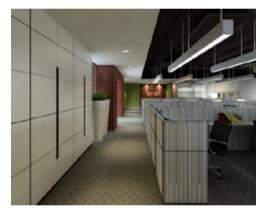

#### Installation Instruction

Extrusion can work as a pendant for over desk or bench top applications with the use of suspension kits.

This extrusion can accommodate several BoscoLighting SMD5050 or SMD3528 strips for maximum illumination.