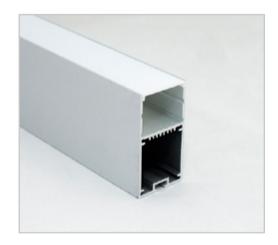

#### BLEX-063

BLEX-063 is a narrow rectangular extrusion designed to accommodate multiple LED strips with massive light output. Perfect for architectural and commercial linear applications. This is definitely a product that adds value to your or your client's latest project.

# Extrusion 063