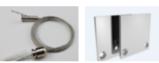

#### Accessories

- 2 Metal end caps per standard length
- Diffuser -Frosted/Semi-clear
- Suspension Kit (Pair) -Optional per request

#### Installation Instruction

Extrusion can work as a pendant for over desk or bench top applications with the use of suspension kits.

This extrusion can accommodate several BoscoLighting SMD5050 or SMD3528 strips for maximum illumination.