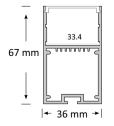

#### **Product Specifications**

| IP Rating       | 20         |
|-----------------|------------|
| Dimensions (mm) | 1000*36*67 |
| Weight (kg)     | 1          |
| Warranty (yrs)  | 3          |

### **Product Dimensions**