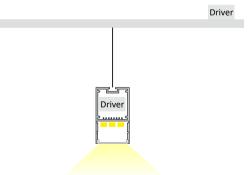

Place drivers inside the upper section of the extrusion, otherwise, place it remotely.

\*LEDs and driver not included.