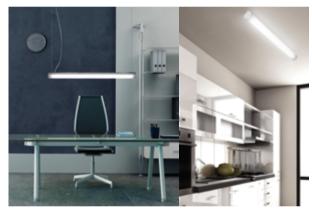

#### BLEX-064A

BLEX-064A comes with a small round diffuser for soft direct and indirect lighting. With the diffuser, light is evenly spread creating a calm and relaxing environment, perfect for studying or learning spaces.

# Installation Instruction

Extrusion can work as a pendant for over desk or bench top applications with the use of suspension kits.

It can accommodate up to two BoscoLighting SMD5050 or SMD3528 strips for maximum illumination.