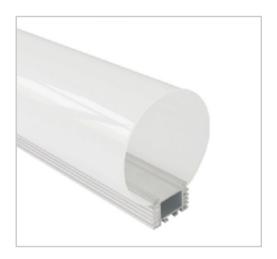

#### BLEX-064A

BLEX-064A comes with a small round diffuser for soft direct and indirect lighting. With the diffuser, light is evenly spread creating a calm and relaxing environment, perfect for studying or learning spaces.

# **Extrusion** 064A