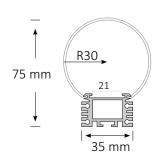

## **Product Dimensions**

# **Extrusion** 064A

# **Product Specifications**

| IP Rating       | 20         |
|-----------------|------------|
| Dimensions (mm) | 1000*60*75 |
| Weight (kg)     | 1          |
| Warranty (yrs)  | 3          |