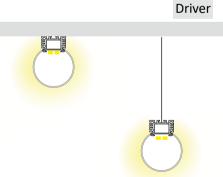

# Installation Instruction

Extrusion can work as a pendant for over desk or bench top applications with the use of suspension kits.

It can accommodate up to two BoscoLighting SMD5050 or SMD3528 strips for maximum illumination.