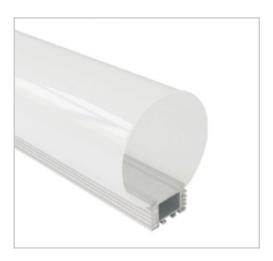

#### BLEX-064B

BLEX-064B comes with a medium round diffuser for soft direct and indirect lighting. With the diffuser, light is evenly spread creating a calm and relaxing environment, perfect for studying or learning spaces.

# **Extrusion** 064B