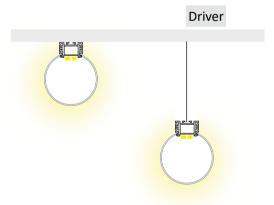

## Installation Instruction

Extrusion can work as a pendant for over desk or bench top applications with the use of suspension kits.

It can accommodate up to two BoscoLighting SMD5050 or SMD3528 strips for maximum illumination.