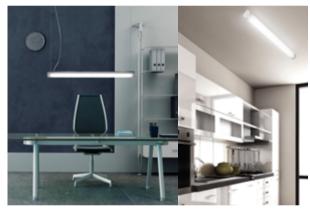

## Installation Instruction

Extrusion can work as a pendant for over desk or bench top applications with the use of suspension kits.

It can accommodate up to two BoscoLighting SMD5050 or SMD3528 strips for maximum illumination.