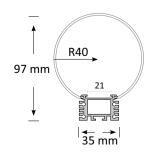

### **Product Specifications**

| IP Rating       | 20         |
|-----------------|------------|
| Dimensions (mm) | 1000*81*97 |
| Weight (kg)     | 1          |
| Warranty (yrs)  | 3          |

### **Product Dimensions**

# **Extrusion** 064B