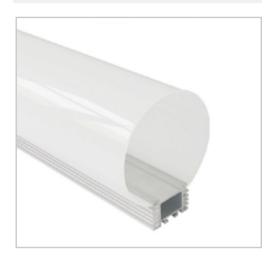

## BLEX-064C

BLEX-064C comes with a large round diffuser for soft direct and indirect lighting. With a large diffuser, light is evenly spread creating a calm and relaxing environment, perfect for studying or learning spaces.