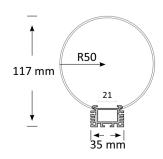

## **Product Dimensions**

# **Extrusion** 064C

# **Product Specifications**

| IP Rating       | 20           |
|-----------------|--------------|
| Dimensions (mm) | 1000*100*117 |
| Weight (kg)     | 1            |
| Warranty (yrs)  | 3            |