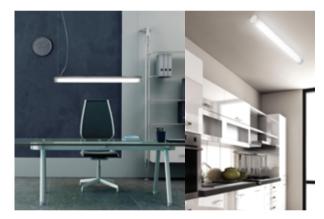

## BLEX-064C

BLEX-064C comes with a large round diffuser for soft direct and indirect lighting. With a large diffuser, light is evenly spread creating a calm and relaxing environment, perfect for studying or learning spaces.

Supplied as standard in 1m or 2m lengths. The high quality aluminium extrusion can be cut to length as your require.

Contact our lighting specialist for more information!