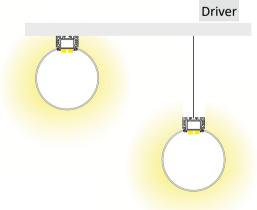

## Installation Instruction

Extrusion can work as a pendant for over desk or bench top applications with the use of suspension kits.

It can accommodate up to two BoscoLighting SMD5050 or SMD3528 strips for maximum illumination.