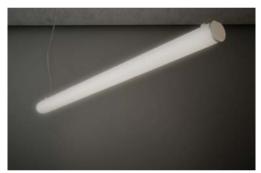

### BLEX-064D

The new BLEX-064D comes with a small round diffuser for soft direct and indirect lighting. With the diffuser, light is evenly spread creating a calm and relaxing environment, perfect for studying or learning spaces.

Supplied as standard in 1m or 2m lengths. The high quality aluminium extrusion can be cut to length as your require.

Contact our lighting specialist for more information!