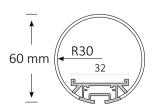

## **Product Specifications**

| IP Rating       | 20        |
|-----------------|-----------|
| Dimensions (mm) | L1000*D60 |
| Weight (kg)     | 1         |
| Warranty (yrs)  | 3         |

### **Product Dimensions**