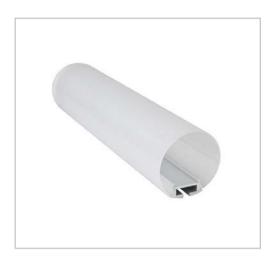

### BLEX-064D

The new BLEX-064D comes with a small round diffuser for soft direct and indirect lighting. With the diffuser, light is evenly spread creating a calm and relaxing environment, perfect for studying or learning spaces.

# **Extrusion** 064D