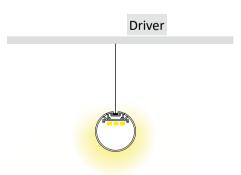

### Installation Instruction

Extrusion can work as a pendant for over desk or bench top applications with the use of suspension kits.

It's designed to accommodate BoscoLighting strips, ensuring optimal illumination for your space.