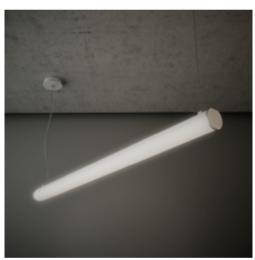

## Installation Instruction

Extrusion can work as a pendant for over desk or bench top applications with the use of suspension kits.

It can accommodate up to two BoscoLighting SMD5050 or SMD3528 strips for maximum illumination.

#### Accessories

Suspension Kit (Pair) - Optional per request