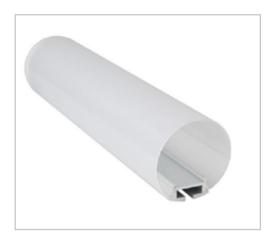

### BLEX-064E

BLEX-064E comes with a medium round diffuser for soft direct and indirect lighting. With the diffuser, light is evenly spread creating a calm and relaxing environment, perfect for studying or learning spaces.

# **Extrusion** 064E