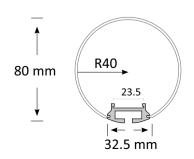

64E comes with a medium round diffuser for soft direct and indirect lighting. With the diffuser, light is evenly spread creating a calm and relaxing environment, perfect for studying or learning spaces.

Supplied as standard in 1m or 2m lengths. The high quality aluminium extrusion can be cut to length as your require.

Contact our lighting specialist for more information!

#### **Features**

- Easy to cut to size or extend as needed
- Good heatsinking for LED longevity
- Fitting colour can be customised\*

#### Accessories





Suspension Kit (Pair) - Optional per request

## **Product Specifications**

| IP Rating       | 20        |
|-----------------|-----------|
| Dimensions (mm) | L1000*D80 |
| Weight (kg)     | 1         |
| Warranty (yrs)  | 3         |

## **Product Dimensions**



# **Extrusion** 064E





## Installation Instruction



Extrusion can work as a pendant for over desk or bench top applications with the use of suspension kits.

It can accommodate up to two BoscoLighting SMD5050 or SMD3528 strips for maximum illumination.

<sup>\*</sup>may be subject to minimum order quantities

<sup>\*</sup>LEDs and driver not included.