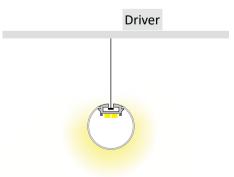

## **Product Dimensions**

## Installation Instruction

Extrusion can work as a pendant for over desk or bench top applications with the use of suspension kits.

It can accommodate up to two BoscoLighting SMD5050 or SMD3528 strips for maximum illumination.