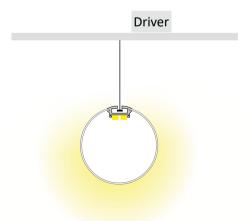

## Installation Instruction

Extrusion can work as a pendant for over desk or bench top applications with the use of suspension kits.

It can accommodate up to two BoscoLighting SMD5050 or SMD3528 strips for maximum illumination.

### **Accessories**

Suspension Kit (Pair) - Optional per request