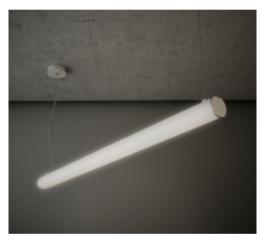

### BLEX-064F

BLEX-064F comes with a large round diffuser for soft direct and indirect lighting. With a large diffuser, light is evenly spread creating a calm and relaxing environment, perfect for studying or learning spaces.

## Installation Instruction

Extrusion can work as a pendant for over desk or bench top applications with the use of suspension kits.

It can accommodate up to two BoscoLighting SMD5050 or SMD3528 strips for maximum illumination.