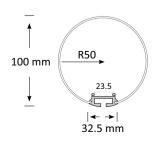

### **Product Dimensions**

# **Extrusion** 064F

# **Product Specifications**

| IP Rating       | 20         |
|-----------------|------------|
| Dimensions (mm) | L1000*D100 |
| Weight (kg)     | 1          |
| Warranty (yrs)  | 3          |