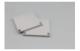

## **Product Dimensions**

## **Product Specifications**

| 20         |
|------------|
| 1000*45*42 |
| 1.5        |
| 3          |
|            |