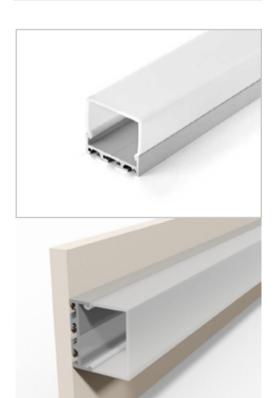

### **BLEX-068**

BLEX-068 comes with a square diffuser for soft direct and indirect lighting. Sharing the same extrusion based with 069, this is also perfect for architectural and commercial linear applications.

# **Extrusion** 068