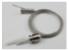

## Accessories

- 2 Metal end caps per standard length
- Diffuser -Frosted
- 2 Mounting clips per standard length
- Suspension Kit (Pair) Optional per request
- Joiners -Optional per request

## Installation Instruction

Extrusion can work as a pendant for over desk or bench top applications with the use of suspension kits.

It can accommodate several BoscoLighting SMD5050, SMD2835 or SMD3528 strips for maximum illumination.