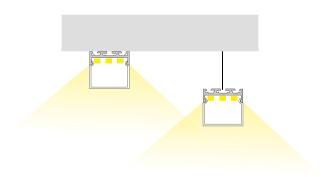

## Installation Instruction

Extrusion can work as a pendant for over desk or bench top applications with the use of suspension kits.

It can accommodate several BoscoLighting SMD5050, SMD2835 or SMD3528 strips for maximum illumination.