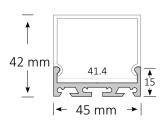

## **Product Dimensions**

## **Product Specifications**

| 20         |
|------------|
| 1000*45*42 |
| 1.5        |
| 3          |
|            |