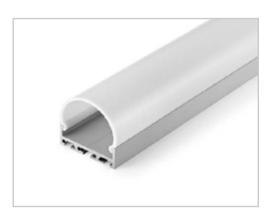

#### **BLEX-069**

BLEX-069 comes with a large semi circular diffuser for soft direct and indirect lighting. Selectable diffusers are available to give a more even and consistent illumination, this is perfect for architectural and commercial linear applications.

Supplied as standard in 1m or 2m lengths. The high quality aluminium extrusion can be cut to length as your require.

Contact our lighting specialist for more information!