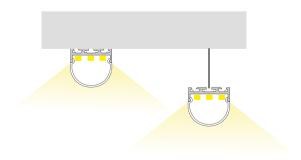

## **Product Dimensions**

## Installation Instruction

Extrusion can worl bench top applications with the use of suspension kits.

It can accommodate several BoscoLighting SMD5050, SMD2835 or SMD3528 strips for maximum illumination.