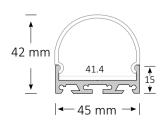

## **Product Specifications**

| IP Rating       | 20         |
|-----------------|------------|
| Dimensions (mm) | 1000*45*42 |
| Weight (kg)     | 1.5        |
| Warranty (yrs)  | 3          |

## **Product Dimensions**