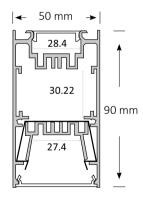

## **Product Specifications**

| IP Rating       | 20         |
|-----------------|------------|
| Dimensions (mm) | 1000*50*90 |
| Weight (kg)     | 1.5        |
| Warranty (yrs)  | 3          |

## **Product Dimensions**

Extrusion can be surface mounted to ceilings with brackets or suspended using suspension kits.

This extrusion can accommodate several BoscoLighting SMD5050 or SMD3528 strips for maximum illumination.

Place drivers inside the middle section of the extrusion, otherwise, place it remotely.

\*LEDs and driver not included.