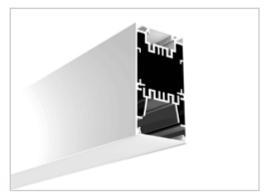

## **Product Dimensions**

Extrusion can be surface mounted to ceilings with brackets or suspended using suspension kits.

This extrusion can accommodate several BoscoLighting SMD5050 or SMD3528 strips for maximum illumination.