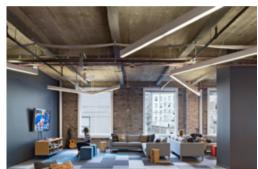

## **BLEX-070**

BLEX-070 with bi-directional (or direct/indirect) lighting output allow for ceilings to be illuminated as well as workspaces creating a more natural and soothing work or learning space. This is definitely a product that adds value to your or your client's latest project.