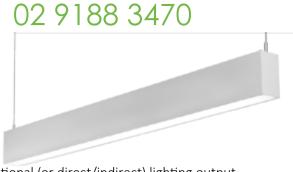

## **BLEX-070**

BLEX-070 with bi-directional (or direct/indirect) lighting output allow for ceilings to be illuminated as well as workspaces creating a more natural and soothing work or learning space. This is definitely a product that adds value to your or your client's latest project.

Supplied as standard in 1m or 2m lengths. The high quality aluminium extrusion can be cut to length as your require.

Contact our lighting specialist for more information!

# **Extrusion** 070