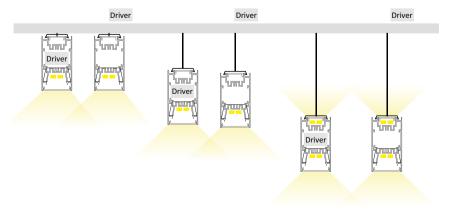

Place drivers inside the middle section of the extrusion, otherwise, place it remotely.

\*LEDs and driver not included.