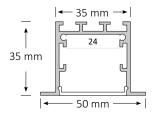

# **Product Specifications**

| IP Rating       | 20         |
|-----------------|------------|
| Dimensions (mm) | 1000*50*35 |
| Cut Out (mm)    | 1000*35    |
| Weight (kg)     | 0.5        |
| Warranty (yrs)  | 3          |

## **Product Dimensions**