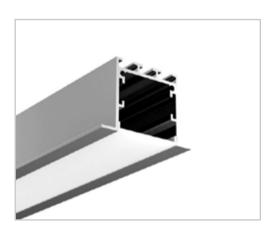

#### BLEX-071-R

BLEX-071-R is made from high quality aluminium designed for LED strips that are 8 - 10mm wide. It can accommodate two strips for maximum illumination.

Supplied as standard in 1m or 2m lengths. The high quality aluminium extrusion can be cut to length as your require.

# **Extrusion** 071-R