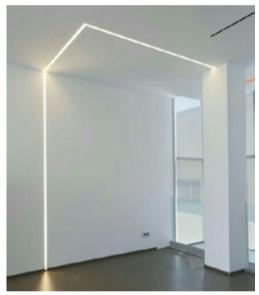

#### BLEX-071-R

BLEX-071-R is made from high quality aluminium designed for LED strips that are 8 - 10mm wide. It can accommodate two strips for maximum illumination.

Supplied as standard in 1m or 2m lengths. The high quality aluminium extrusion can be cut to length as your require.

### Installation Instruction

Extrusion can be recessed into benches. cabinets, shelves or furniture with the use of mounting clips.

It can be fitted with two BoscoLighting SMD5050 or SMD3528 LED strip for maximum illumination.