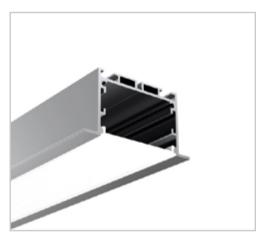

### BLEX-073-R

BLEX-073-R is a high quality aluminium extrusion allows inclusion of multiple LED strips which enables large light output in a recessed installation application.

Supplied as standard in 1m or 2m lengths. The high quality aluminium extrusion can be cut to length as your require.

### **Product Dimensions**

# **Extrusion** 073-R