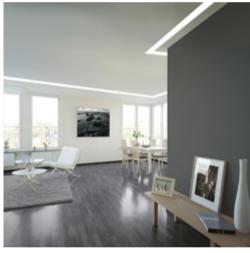

### BLEX-073-R

BLEX-073-R is a high quality aluminium extrusion allows inclusion of multiple LED strips which enables large light output in a recessed installation application.

Supplied as standard in 1m or 2m lengths. The high quality aluminium extrusion can be cut to length as your require.

### Installation Instruction

Extrusion can be recessed into benches. cabinets, shelves or furniture with the use of mounting clips.

It can be fitted with two BoscoLighting SMD5050 or SMD3528 LED strip for maximum illumination.