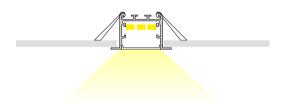

### Installation Instruction

Extrusion can be recessed into benches. cabinets, shelves or furniture with the use of mounting clips.

It can be fitted with two BoscoLighting SMD5050 or SMD3528 LED strip for maximum illumination.