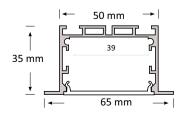

## **Product Specifications**

| IP Rating       | 20         |
|-----------------|------------|
| Dimensions (mm) | 1000*65*35 |
| Cut Out (mm)    | 1000*50    |
| Weight (kg)     | 1          |
| Warranty (yrs)  | 3          |

### **Product Dimensions**

# **Extrusion** 073-R