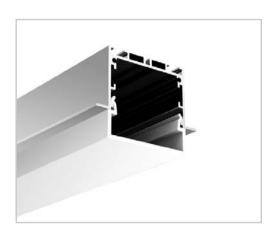

#### BLEX-074-R

BLEX-074-R is a high quality aluminium extrusion allows inclusion of multiple LED strips which enables large light output in a recessed installation application. With the U-shape frosted diffuser, it provides dot free illumination.

# **Extrusion** 074-R