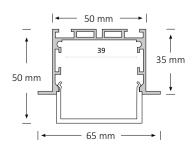

# **Product Specifications**

| IP Rating       | 20         |
|-----------------|------------|
| Dimensions (mm) | 1000*65*50 |
| Cut Out (mm)    | 1000*50    |
| Weight (kg)     | 1          |
| Warranty (yrs)  | 3          |

### **Product Dimensions**