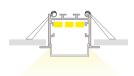

### **Product Dimensions**

# **Extrusion** 074-R

## Installation Instruction

Extrusion can be recessed into walls or ceilings with the use of mounting clips.

It can be fitted with several BoscoLighting SMD5050 or SMD3528 LED strip for maximum illumination.