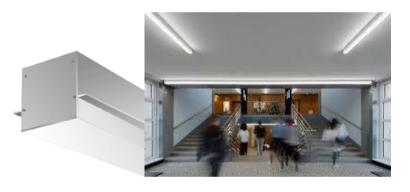

#### BLEX-074-R

BLEX-074-R is a high quality aluminium extrusion allows inclusion of multiple LED strips which enables large light output in a recessed installation application. With the U-shape frosted diffuser, it provides dot free illumination.

## Installation Instruction

Extrusion can be recessed into walls or ceilings with the use of mounting clips.

It can be fitted with several BoscoLighting SMD5050 or SMD3528 LED strip for maximum illumination.