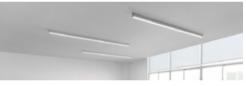

# Installation Instruction

Extrusion can be surface mounted to ceilings with brackets or suspended using suspension kits.

This extrusion can accommodate several BoscoLighting SMD5050 or SMD3528 strips for maximum illumination.