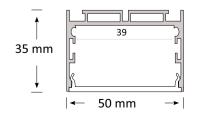

## **Product Specifications**

| IP Rating       | 20         |
|-----------------|------------|
| Dimensions (mm) | 1000*50*35 |
| Weight (kg)     | 0.5        |
| Warranty (yrs)  | 3          |

## Product Dimensions