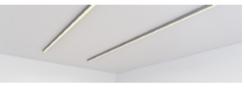

# Installation Instruction

Extrusion can be surface mounted to ceilings with brackets or suspended using suspension kits.

This extrusion can accommodate several BoscoLighting SMD5050 or SMD3528 strips for maximum illumination.