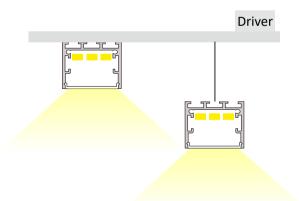

# Installation Instruction

Extrusion can be surface mounted to ceilings with brackets or suspended using suspension kits.

This extrusion can accommodate several BoscoLighting SMD5050 or SMD3528 strips for maximum illumination.

Place drivers inside the middle section of the extrusion, otherwise, place it remotely.

\*LEDs and driver not included.