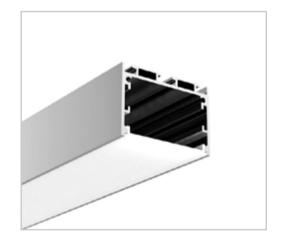

## BLEX-075

BLEX-075 is a rectangular extrusion designed to accommodate several LED strips with massive light output. Perfect for architectural and commercial linear applications.

02 9188 3470

Supplied as standard in 1m or 2m lengths. The high quality aluminium extrusion can be cut to length as your require.

# **Extrusion** 075

# Installation Instruction

Extrusion can be surface mounted to ceilings with brackets or suspended using suspension kits.

This extrusion can accommodate several BoscoLighting SMD5050 or SMD3528 strips for maximum illumination.