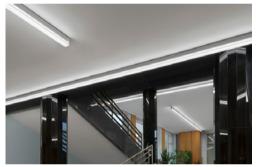

#### BLEX-076

BLEX-076 is a rectangular extrusion designed to accommodate several LED strips with massive light output. Perfect for architectural and commercial linear applications. With the U-shape frosted diffuser, it offers dot free illumination.

# Installation Instruction

Extrusion can be surface mounted to ceilings with brackets or suspended using suspension kits.

This extrusion can accommodate several BoscoLighting SMD5050 or SMD3528 strips for maximum illumination.