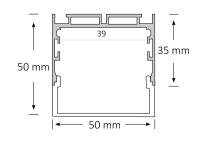

## **Product Specifications**

| IP Rating       | 20         |
|-----------------|------------|
| Dimensions (mm) | 1000*50*50 |
| Weight (kg)     | 0.5        |
| Warranty (yrs)  | 3          |

## **Product Dimensions**

**Extrusion** 076