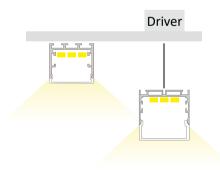

# Installation Instruction

Extrusion can be surface mounted to ceilings with brackets or suspended using suspension kits.

This extrusion can accommodate several BoscoLighting SMD5050 or SMD3528 strips for maximum illumination.

Place drivers inside the middle section of the extrusion, otherwise, place it remotely.

\*LEDs and driver not included.