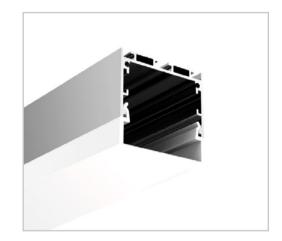

#### BLEX-076

BLEX-076 is a rectangular extrusion designed to accommodate several LED strips with massive light output. Perfect for architectural and commercial linear applications. With the U-shape frosted diffuser, it offers dot free illumination.

# Installation Instruction

Extrusion can be surface mounted to ceilings with brackets or suspended using suspension kits.

This extrusion can accommodate several BoscoLighting SMD5050 or SMD3528 strips for maximum illumination.