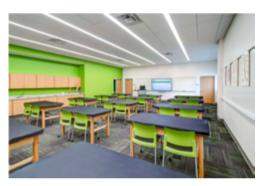

### BLEX-077-R

BLEX-077-R is a wide extrusion allows inclusion of multiple LED strips which enables large light output in a recessed installation application.

Supplied as standard in 1m or 2m lengths. The high quality aluminium extrusion can be cut to length as your require.

### Installation Instruction

Extrusion can be recessed into ceilings or walls with the use of mounting clips.

It can be fitted with several BoscoLighting SMD5050 or SMD3528 LED strips for maximum illumination.