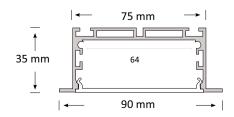

## **Product Specifications**

| 20         |
|------------|
| 1000*90*35 |
| 1000*75    |
| 1          |
| 3          |
|            |

### **Product Dimensions**

# **Extrusion** 077-R