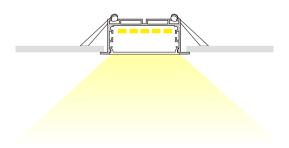

### BLEX-077-R

BLEX-077-R is a wide extrusion allows inclusion of multiple LED strips which enables large light output in a recessed installation application.

Supplied as standard in 1m or 2m lengths. The high quality aluminium extrusion can be cut to length as your require.

# **Extrusion** 077-R

### Installation Instruction

Extrusion can be recessed into ceilings or walls with the use of mounting clips.

It can be fitted with several BoscoLighting SMD5050 or SMD3528 LED strips for maximum illumination.