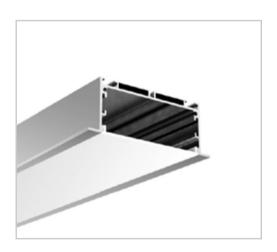

### BLEX-077-R

BLEX-077-R is a wide extrusion allows inclusion of multiple LED strips which enables large light output in a recessed installation application.

Supplied as standard in 1m or 2m lengths. The high quality aluminium extrusion can be cut to length as your require.

# **Extrusion** 077-R