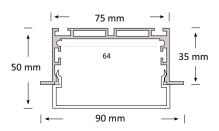

## **Product Specifications**

| IP Rating       | 20         |
|-----------------|------------|
| Dimensions (mm) | 1000*90*50 |
| Cut Out (mm)    | 1000*75    |
| Weight (kg)     | 1          |
| Warranty (yrs)  | 3          |

#### **Product Dimensions**