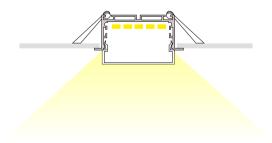

### BLEX-078-R

BLEX-078-R is a wide extrusion allows inclusion of multiple LED strips which enables large light output in a recessed installation application. With the U-shape frosted diffuser, it provides dot free illumination.

### Installation Instruction

Extrusion can be recessed into ceilings or walls with the use of mounting clips.

It can be fitted with several BoscoLighting SMD5050 or SMD3528 LED strips for maximum illumination.