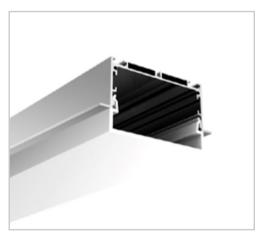

### BLEX-078-R

BLEX-078-R is a wide extrusion allows inclusion of multiple LED strips which enables large light output in a recessed installation application. With the U-shape frosted diffuser, it provides dot free illumination.

# **Extrusion** 078-R