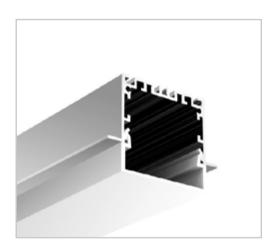

### BLEX-082-R

BLEX-081-R is a wide extrusion allows inclusion of multiple LED strips which enables large light output in a recessed installation application. With the U-shape frosted diffuser, it provides dot free illumination.

# **Extrusion** 082-R

### Installation Instruction

Extrusion can be recessed into ceilings or walls with the use of mounting clips.

It can be fitted with several BoscoLighting SMD5050 or SMD3528 LED strips for maximum illumination.