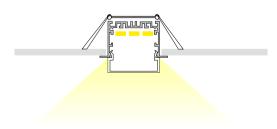

### **Product Dimensions**

# **Extrusion** 082-R

### Installation Instruction

Extrusion can be recessed into ceilings or walls with the use of mounting clips.

It can be fitted with several BoscoLighting SMD5050 or SMD3528 LED strips for maximum illumination.