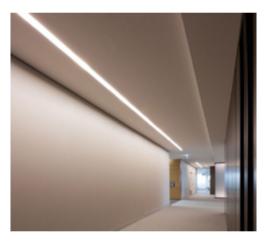

### BLEX-082-R

BLEX-081-R is a wide extrusion allows inclusion of multiple LED strips which enables large light output in a recessed installation application. With the U-shape frosted diffuser, it provides dot free illumination.

### Installation Instruction

Extrusion can be recessed into ceilings or walls with the use of mounting clips.

It can be fitted with several BoscoLighting SMD5050 or SMD3528 LED strips for maximum illumination.