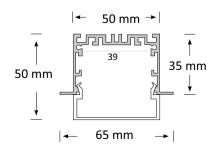

## **Product Specifications**

| 20         |
|------------|
| 1000*65*50 |
| 1000*50    |
| 1          |
| 3          |
|            |

### **Product Dimensions**