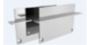

### BLEX-086-R

BLEX-086-R is a wide extrusion allows inclusion of multiple LED strips with large light output in a recessed installation application. With the U-shape frosted diffuser, it provides dot free illumination.

## Installation Instruction

Extrusion can be recessed into benches. cabinets, shelves or furniture with the use of mounting clips.

It can be fitted with several BoscoLighting SMD5050 or SMD3528 LED strips for maximum illumination.