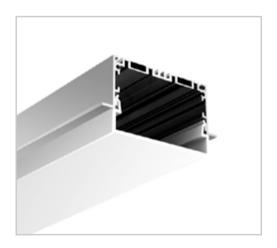

### BLEX-086-R

BLEX-086-R is a wide extrusion allows inclusion of multiple LED strips with large light output in a recessed installation application. With the U-shape frosted diffuser, it provides dot free illumination.

# **Extrusion** 086-R