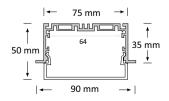

# **Product Specifications**

| IP Rating       | 20         |
|-----------------|------------|
| Dimensions (mm) | 1000*90*50 |
| Cut Out (mm)    | 1000*75    |
| Weight (kg)     | 1          |
| Warranty (yrs)  | 3          |

### **Product Dimensions**

# **Extrusion** 086-R