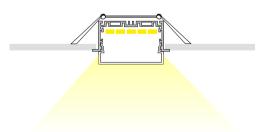

### **Product Dimensions**

## Installation Instruction

Extrusion can be recessed into benches. cabinets, shelves or furniture with the use of mounting clips.

It can be fitted with several BoscoLighting SMD5050 or SMD3528 LED strips for maximum illumination.