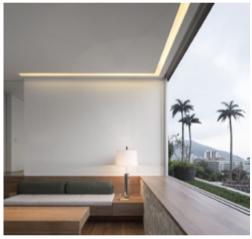

### BLEX-086-R

BLEX-086-R is a wide extrusion allows inclusion of multiple LED strips with large light output in a recessed installation application. With the U-shape frosted diffuser, it provides dot free illumination.

## Installation Instruction

Extrusion can be recessed into benches. cabinets, shelves or furniture with the use of mounting clips.

It can be fitted with several BoscoLighting SMD5050 or SMD3528 LED strips for maximum illumination.