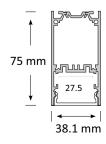

# **Product Specifications**

| IP Rating       | 20           |
|-----------------|--------------|
| Dimensions (mm) | 1000*38.1*75 |
| Weight (kg)     | 0.5          |
| Warranty (yrs)  | 3            |

## **Product Dimensions**