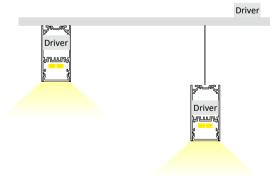

Place drivers inside the upper section of the extrusion, otherwise, place it remotely.

<sup>\*</sup>may be subject to minimum order quantities

<sup>\*</sup>LEDs and driver not included.