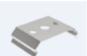

## **BLEX-089**

Supplied as standard in 1m or 2m lengths. The high quality aluminium extrusion can be cut to length as your require.

Contact our lighting specialist for more information!

# **Extrusion** 089