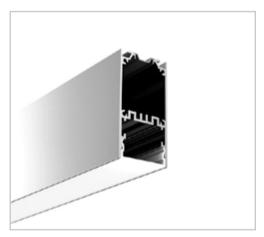

## **BLEX-089**



Supplied as standard in 1m or 2m lengths. The high quality aluminium extrusion can be cut to length as your require.

Contact our lighting specialist for more information!

#### **Features**

- Easy to cut to size or extend as needed
- Good heatsinking for LED longevity
- Fitting colour can be customised\*

## **Accessories**







- 2 Metal end caps per standard length
- Diffuser -Frosted
- 2 Mounting brackets per standard length
- Suspension Kit (Pair) Optional per request

# **Product Specifications**

| IP Rating       | 20           |
|-----------------|--------------|
| Dimensions (mm) | 1000*38.1*75 |
| Weight (kg)     | 0.5          |
| Warranty (yrs)  | 3            |

## **Product Dimensions**



# **Extrusion** 089





### Installation Instruction



Extrusion can be surface mounted to ceilings with brackets or suspended using suspension kits.

This extrusion can accommodate several BoscoLighting SMD5050 or SMD3528 strips for maximum illumination.

Place drivers inside the upper section of the extrusion, otherwise, place it remotely.

<sup>\*</sup>may be subject to minimum order quantities

<sup>\*</sup>LEDs and driver not included.