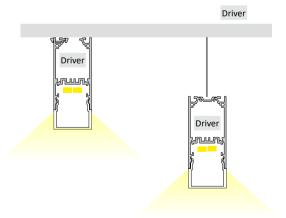

## Installation Instruction

Extrusion can be surface mounted to ceilings with brackets or suspended using suspension kits.

This extrusion can accommodate several BoscoLighting SMD5050 or SMD3528 strips for maximum illumination.

Place drivers inside the upper section of the extrusion, otherwise, place it remotely.

<sup>\*</sup>may be subject to minimum order quantities

<sup>\*</sup>LEDs and driver not included.