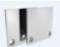

#### **BLEX-090**

BLEX-090 is a narrow rectangular extrusion designed to accommodate multiple LED strips with massive light output. Perfect for architectural and commercial linear applications. This is definitely a product that adds value to your or your client's latest project. With the U-shape frosted diffuser, it offers dot free illumination.

# **Extrusion** 090