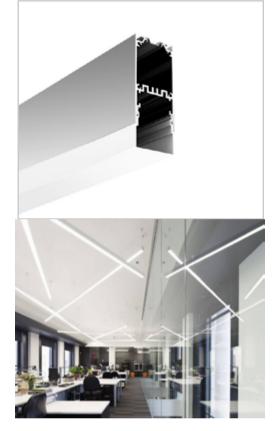

#### **BLEX-090**

BLEX-090 is a narrow rectangular extrusion designed to accommodate multiple LED strips with massive light output. Perfect for architectural and commercial linear applications. This is definitely a product that adds value to your or your client's latest project. With the U-shape frosted diffuser, it offers dot free illumination.

## Installation Instruction

Extrusion can be surface mounted to ceilings with brackets or suspended using suspension kits.

This extrusion can accommodate several BoscoLighting SMD5050 or SMD3528 strips for maximum illumination.