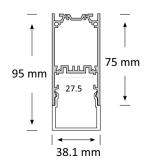

# **Product Specifications**

| IP Rating       | 20           |
|-----------------|--------------|
| Dimensions (mm) | 1000*38.1*95 |
| Weight (kg)     | 0.5          |
| Warranty (yrs)  | 3            |

### **Product Dimensions**

# **Extrusion** 090