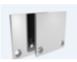

#### **BLEX-091**

BLEX-091 is a wide extrusion designed to accommodate multiple LED strips with massive light output. Perfect for architectural and commercial linear applications. This is definitely a product that adds value to your or your client's latest project.

# **Extrusion** 091