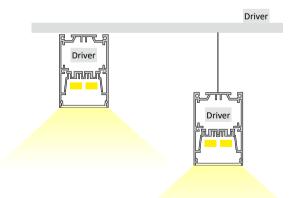

## Installation Instruction

Extrusion can be surface mounted to ceilings with brackets or suspended using suspension kits.

This extrusion can accommodate several BoscoLighting SMD5050 or SMD3528 strips for maximum illumination.

Place drivers inside the upper section of the extrusion, otherwise, place it remotely.

\*LEDs and driver not included.