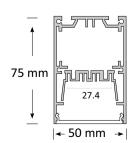

### **Product Dimensions**

# **Product Specifications**

| IP Rating       | 20         |
|-----------------|------------|
| Dimensions (mm) | 1000*50*75 |
| Weight (kg)     | 0.5        |
| Warranty (yrs)  | 3          |