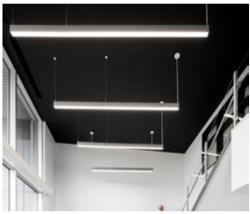

## Installation Instruction

Extrusion can be surface mounted to ceilings with brackets or suspended using suspension kits.

This extrusion can accommodate several BoscoLighting SMD5050 or SMD3528 strips for maximum illumination.