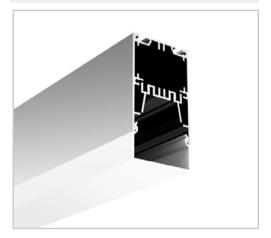

### **BLEX-092**

BLEX-092 is a wide extrusion designed to accommodate multiple LED strips with massive light output. Perfect for architectural and commercial linear applications. This is definitely a product that adds value to your or your client's latest project. With the U-shape frosted diffuser, it offers dot free illumination.

# **Extrusion** 092