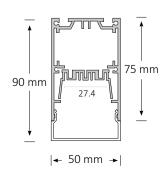

# **Product Specifications**

| IP Rating       | 20         |
|-----------------|------------|
| Dimensions (mm) | 1000*50*90 |
| Weight (kg)     | 1          |
| Warranty (yrs)  | 3          |

# **Product Dimensions**

# **Extrusion** 092