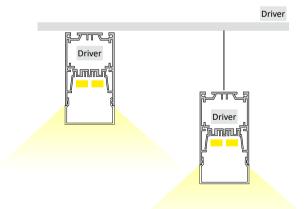

# Installation Instruction

Extrusion can be surface mounted to ceilings with brackets or suspended using suspension kits.

This extrusion can accommodate several BoscoLighting SMD5050 or SMD3528 strips for maximum illumination.

Place drivers inside the upper section of the extrusion, otherwise, place it remotely.

\*LEDs and driver not included.

<sup>\*</sup>may be subject to minimum order quantities