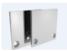

### **BLEX-092**

BLEX-092 is a wide extrusion designed to accommodate multiple LED strips with massive light output. Perfect for architectural and commercial linear applications. This is definitely a product that adds value to your or your client's latest project. With the U-shape frosted diffuser, it offers dot free illumination.

Supplied as standard in 1m or 2m lengths. The high quality aluminium extrusion can be cut to length as your require.

Contact our lighting specialist for more information!

#### **Features**

- Easy to cut to size or extend as needed
- Good heatsinking for LED longevity
- Fitting colour can be customised\*

# **Accessories**







- 2 Metal end caps per standard length
- Diffuser -Frosted
- 2 Mounting brackets per standard length
- Suspension Kit (Pair) Optional per request

# **Product Specifications**

| IP Rating       | 20         |
|-----------------|------------|
| Dimensions (mm) | 1000*50*90 |
| Weight (kg)     | 1          |
| Warranty (yrs)  | 3          |

# **Product Dimensions**



# **Extrusion** 092





# Installation Instruction



Extrusion can be surface mounted to ceilings with brackets or suspended using suspension kits.

This extrusion can accommodate several BoscoLighting SMD5050 or SMD3528 strips for maximum illumination.

Place drivers inside the upper section of the extrusion, otherwise, place it remotely.

\*LEDs and driver not included.

<sup>\*</sup>may be subject to minimum order quan