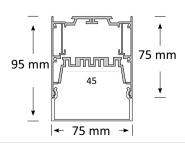

# **Product Specifications**

| IP Rating       | 20         |
|-----------------|------------|
| Dimensions (mm) | 1000*75*95 |
| Weight (kg)     | 0.5        |
| Warranty (yrs)  | 3          |

# **Product Dimensions**

# **Extrusion** 094