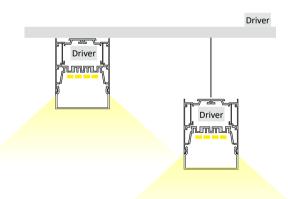

## Installation Instruction

Extrusion can be surface mounted to ceilings with brackets or suspended using suspension kits.

This extrusion can accommodate several BoscoLighting SMD5050 or SMD3528 strips for maximum illumination.

Place drivers inside the upper section of the extrusion, otherwise, place it remotely.

\*LEDs and driver not included.

<sup>\*</sup>may be subject to minimum order quantities