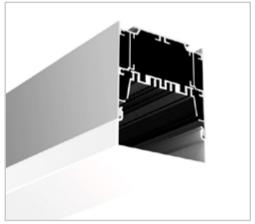

#### **BLEX-094**

BLEX-094 is a wide extrusion designed to accommodate multiple LED strips with massive light output. Perfect for architectural and commercial linear applications. This is definitely a product that adds value to your or your client's latest project. With the U-shape frosted diffuser, it offers dot free illumination.

# **Extrusion** 094