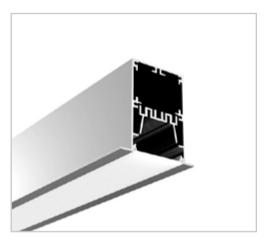

### BLEX-096-R

BLEX-096-R is a wide extrusion allows inclusion of multiple LED strips which enables large light output in a recessed installation application.

Supplied as standard in 1m or 2m lengths. The high quality aluminium extrusion can be cut to length as your require.

# **Extrusion** 096-R