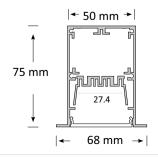

### **Product Dimensions**

# **Product Specifications**

| IP Rating       | 20         |
|-----------------|------------|
| Dimensions (mm) | 1000*68*75 |
| Cut Out (mm)    | 1000*50    |
| Weight (kg)     | 1          |
| Warranty (yrs)  | 3          |