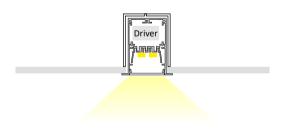

# **Extrusion** 096-R

## Installation Instruction

Extrusion can be recessed into ceilings or walls with the use of mounting clips.

It can be fitted with several BoscoLighting SMD5050 or SMD3528 LED strips for maximum illumination.

Place drivers inside the middle section of the extrusion, otherwise, place it remotely.

<sup>\*</sup>may be subject to minimum order quantities

<sup>\*</sup>LEDs and driver not included.