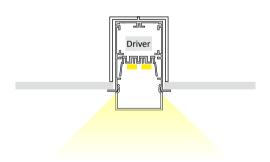

# **Extrusion** 097-R

## Installation Instruction

Extrusion can be recessed into ceilings or walls with the use of mounting clips.

It can be fitted with several BoscoLighting SMD5050 or SMD3528 LED strips for maximum illumination.

Place drivers inside the upper section of the extrusion, otherwise, place it remotely.

<sup>\*</sup>may be subject to minimum order quantities

<sup>\*</sup>LEDs and driver not included.