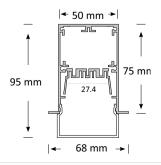

# **Product Specifications**

| IP Rating       | 20         |
|-----------------|------------|
| Dimensions (mm) | 1000*95*68 |
| Cut Out (mm)    | 1000*50    |
| Weight (kg)     | 1          |
| Warranty (yrs)  | 3          |

## **Product Dimensions**

# **Extrusion** 097-R