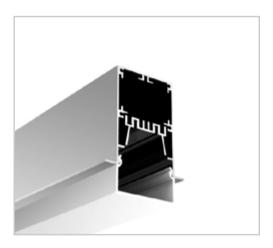

### BLEX-097-R

BLEX-097-R is a wide extrusion allows inclusion of multiple LED strips with large light output in a recessed installation application. With the U-shape frosted diffuser, it provides dot free illumination.

# **Extrusion** 097-R