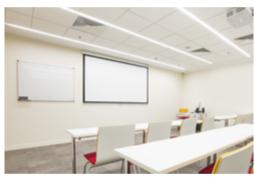

### BLEX-097-R

BLEX-097-R is a wide extrusion allows inclusion of multiple LED strips with large light output in a recessed installation application. With the U-shape frosted diffuser, it provides dot free illumination.