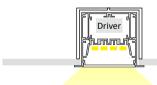

# **Extrusion** 098-R

## Installation Instruction

Extrusion can be recessed into ceilings or walls with the use of mounting clips.

It can be fitted with several BoscoLighting SMD5050 or SMD3528 LED strips for maximum illumination.

Place drivers inside the upper section of the extrusion, otherwise, place it remotely.

<sup>\*</sup>may be subject to minimum order quantities

<sup>\*</sup>LEDs and driver not included.