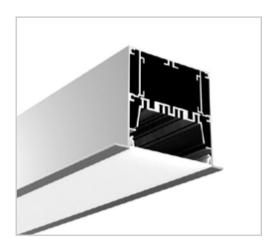

### BLEX-098-R

BLEX-098-R is a wide extrusion allows inclusion of multiple LED strips which enables large light output in a recessed installation application.

Supplied as standard in 1m or 2m lengths. The high quality aluminium extrusion can be cut to length as your require.

# **Extrusion** 098-R

## Installation Instruction

Extrusion can be recessed into ceilings or walls with the use of mounting clips.

It can be fitted with several BoscoLighting SMD5050 or SMD3528 LED strips for maximum illumination.