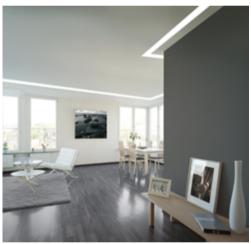

### BLEX-098-R

BLEX-098-R is a wide extrusion allows inclusion of multiple LED strips which enables large light output in a recessed installation application.

Supplied as standard in 1m or 2m lengths. The high quality aluminium extrusion can be cut to length as your require.

## Installation Instruction

Extrusion can be recessed into ceilings or walls with the use of mounting clips.

It can be fitted with several BoscoLighting SMD5050 or SMD3528 LED strips for maximum illumination.