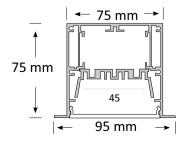

## **Product Specifications**

| IP Rating       | 20         |
|-----------------|------------|
| Dimensions (mm) | 1000*95*75 |
| Cut Out (mm)    | 1000*75    |
| Weight (kg)     | 1.5        |
| Warranty (yrs)  | 3          |

## **Product Dimensions**

# **Extrusion** 098-R