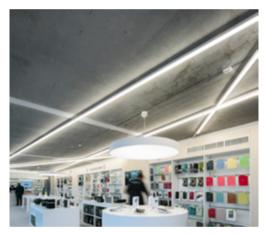

#### **BLEX-099-R**

BLEX-099-R is a wide extrusion allows inclusion of multiple LED strips with large light output in a recessed installation application. With the U-shape frosted diffuser, it provides dot free illumination.

## Installation Instruction

Extrusion can be recessed into ceilings or walls with the use of mounting clips.

It can be fitted with several BoscoLighting SMD5050 or SMD3528 LED strips for maximum illumination.