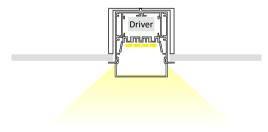

# **Extrusion** 099-R

Place drivers inside the upper section of the extrusion, otherwise, place it remotely.

<sup>\*</sup>may be subject to minimum order quantities

<sup>\*</sup>LEDs and driver not included.