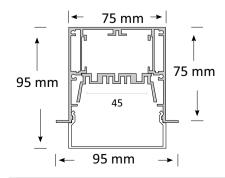

# **Product Specifications**

| 20         |
|------------|
| 1000*95*95 |
| 1000*75    |
| 1.5        |
| 3          |
|            |

### **Product Dimensions**

# **Extrusion** 099-R