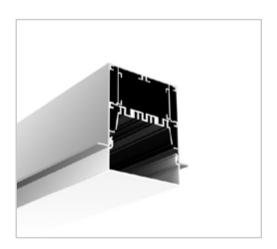

#### **BLEX-099-R**

BLEX-099-R is a wide extrusion allows inclusion of multiple LED strips with large light output in a recessed installation application. With the U-shape frosted diffuser, it provides dot free illumination.

# **Extrusion** 099-R