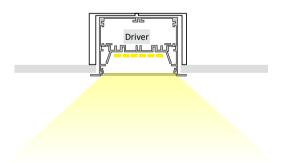

# **Extrusion** 100-R

## Installation Instruction

Extrusion can be recessed into ceilings or walls with the use of mounting clips.

It can be fitted with several BoscoLighting SMD5050 or SMD3528 LED strips for maximum illumination.

Place drivers inside the middle section of the extrusion, otherwise, place it remotely.

\*LEDs and driver not included.

<sup>\*</sup>may be subject to minimum order quantities