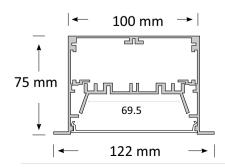

# **Product Specifications**

| IP Rating       | 20          |
|-----------------|-------------|
| Dimensions (mm) | 1000*122*75 |
| Cut Out (mm)    | 1000*100    |
| Weight (kg)     | 1.5         |
| Warranty (yrs)  | 3           |
|                 |             |

### **Product Dimensions**

# **Extrusion** 100-R