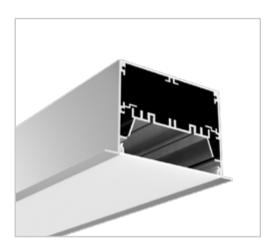

### BLEX-100-R

BLEX-100-R is a wide extrusion allows inclusion of multiple LED strips which enables large light output in a recessed installation application.

Supplied as standard in 1m or 2m lengths. The high quality aluminium extrusion can be cut to length as your require.

#### **Features**

- Easy to cut to size or extend as needed
- Good heatsinking for LED longevity
- Fitting colour can be customised\*