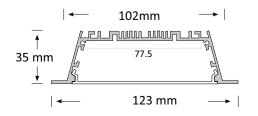

# **Product Specifications**

| IP Rating       | 20          |
|-----------------|-------------|
| Dimensions (mm) | 1000*123*35 |
| Cut Out (mm)    | 1000*102    |
| Weight (kg)     | 1.5         |
| Warranty (yrs)  | 3           |

#### **Product Dimensions**

# **Extrusion** 101-R