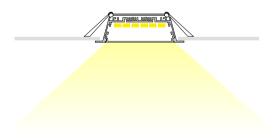

#### **Product Dimensions**

# **Extrusion** 101-R

## Installation Instruction

Extrusion can be recessed into ceilings or walls with the use of mounting clips.

It can be fitted with several BoscoLighting SMD5050 or SMD3528 LED strips for maximum illumination.