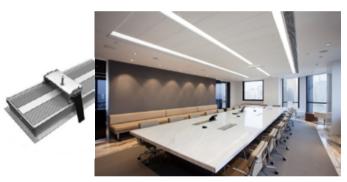

### **BLEX-101-R**

BLEX-101-R is an ultra wide extrusion allows inclusion of multiple LED strips which enables large light output in a recessed installation application. The shallow profile is perfect for low ceiling projects.

Supplied as standard in 1m or 2m lengths. The high quality aluminium extrusion can be cut to length as your require.

Contact our lighting specialist for more information!

## Installation Instruction

Extrusion can be recessed into ceilings or walls with the use of mounting clips.

It can be fitted with several BoscoLighting SMD5050 or SMD3528 LED strips for maximum illumination.