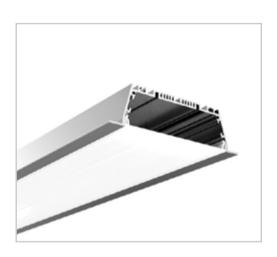

### **BLEX-101-R**

BLEX-101-R is an ultra wide extrusion allows inclusion of multiple LED strips which enables large light output in a recessed installation application. The shallow profile is perfect for low ceiling projects.

Supplied as standard in 1m or 2m lengths. The high quality aluminium extrusion can be cut to length as your require.

Contact our lighting specialist for more information!