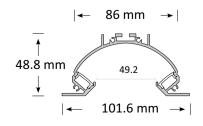

### **Product Specifications**

| IP Rating       | 20              |
|-----------------|-----------------|
| Dimensions (mm) | 1000*101.6*48.8 |
| Cut Out (mm)    | 1000*86         |
| Weight (kg)     | 1.5             |
| Warranty (yrs)  | 3               |

## **Product Dimensions**