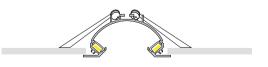

## Installation Instruction

Extrusion can be recessed into walls or ceilings with the use of mounting bracket.

It can be fitted with two BoscoLighting SMD5050 or SMD3528 LED strips for coving lighting.

\*LEDs and driver not included.