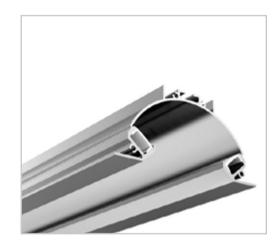

cial linear applications.

Supplied as standard in 1m or 2m lengths. The high quality aluminium extrusion can be cut to length as your require.

Contact our lighting specialist for more information!

#### Features

- Easy to cut to size or extend as needed
- Good heatsinking for LED longevity
- Fitting colour can be customised\*

\*may be subject to minimum order quantities

# Accessories



- 2 Metal end caps per standard length
- Diffuser -Frosted/Semi-clear/Clear
- 2 Mounting clips

### **Product Specifications**

| IP Rating       | 20              |
|-----------------|-----------------|
| Dimensions (mm) | 1000*101.6*48.8 |
| Cut Out (mm)    | 1000*86         |
| Weight (kg)     | 1.5             |
| Warranty (yrs)  | 3               |

## **Product Dimensions**



# Extrusion 102-R





## Installation Instruction



Extrusion can be recessed into walls or ceilings with the use of mounting bracket.

It can be fitted with two BoscoLighting SMD5050 or SMD3528 LED strips for coving lighting.

\*LEDs and driver not included.