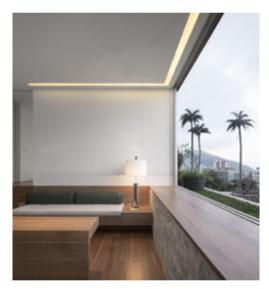

#### BLEX-102-R

BLEX-102-R can be recessed into ceilings, walls or any projects that require an elegant and minimalist lighting solution. The dual light sources provide high output and a stylish and finished look. This is perfect for architectural and commercial linear applications.

## Installation Instruction

Extrusion can be recessed into walls or ceilings with the use of mounting bracket.

It can be fitted with two BoscoLighting SMD5050 or SMD3528 LED strips for coving lighting.

\*LEDs and driver not included.