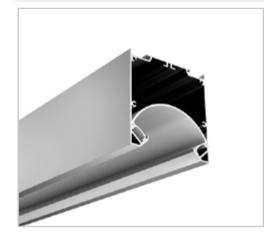

### BLEX-103

BLEX-103 is a linear LED pendant fitting or can work as surface mounted luminaire with dual light sources capability. Housing with LED strip lights, the profile maintains high efficiency by distributing light over the vaulted interior cavity of the fitting. It is perfect for offices, conference rooms or even learning spaces as indirect lighting minimizes glare on shiny screens, creating a more natural and soothing setting.

# Extrusion 103