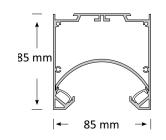

### **Product Specifications**

| 20         |
|------------|
| 1000*85*85 |
| 1.5        |
| 3          |
|            |

#### **Product Dimensions**