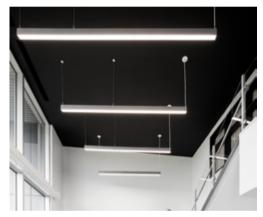

### BLEX-103

BLEX-103 is a linear LED pendant fitting or can work as surface mounted luminaire with dual light sources capability. Housing with LED strip lights, the profile maintains high efficiency by distributing light over the vaulted interior cavity of the fitting. It is perfect for offices, conference rooms or even learning spaces as indirect lighting minimizes glare on shiny screens, creating a more natural and soothing setting.

## Installation Instruction

Extrusion is suitable for surface mounted and suspended applications, where limited glare is a requirement.

This extrusion can accommodate two BoscoLighting SMD5050 or SMD3528 strips for maximum illumination.