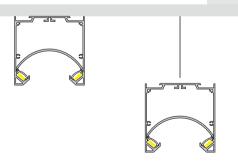

# Extrusion 103

## Installation Instruction

Extrusion is suitable for surface mounted and suspended applications, where limited glare is a requirement.

This extrusion can accommodate two BoscoLighting SMD5050 or SMD3528 strips for maximum illumination.

Place drivers inside the upper section of the extrusion, otherwise, place it remotely.

\*LEDs and driver not included.

BoscoLighting | Products and specifications may be subject to change