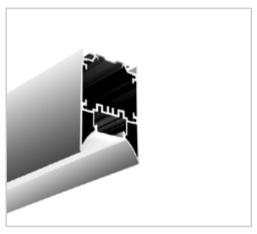

# **Extrusion** 104

## Installation Instruction

Extrusion can be surface mounted to ceilings with brackets or suspended using suspension kits.

This extrusion can accommodate several BoscoLighting SMD5050 or SMD3528 strips for maximum illumination.