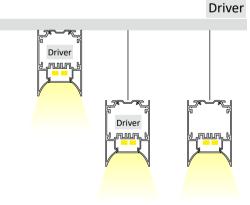

## Installation Instruction

Extrusion can be surface mounted to ceilings with brackets or suspended using suspension kits.

This extrusion can accommodate several BoscoLighting SMD5050 or SMD3528 strips for maximum illumination.

Place drivers inside the upper section of the extrusion, otherwise, place it remotely.

\*LEDs and driver not included.

<sup>\*</sup>may be subject to minimum order quantities