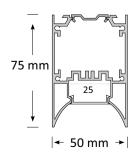

## **Product Specifications**

| IP Rating       | 20         |
|-----------------|------------|
| Dimensions (mm) | 1000*50*75 |
| Weight (kg)     | 1.5        |
| Warranty (yrs)  | 3          |

## **Product Dimensions**