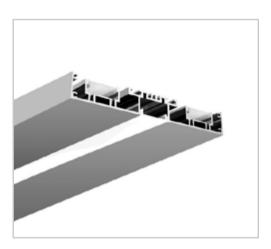

#### **BLEX-105**

BLEX-105 distributes light more evenly than the direct lighting. With LED strip lights, it directs light both upward and downward

Supplied as standard in 1m or 2m lengths. The high quality aluminium extrusion can be cut to length as your require.

#### **Product Dimensions**

# **Extrusion** 105