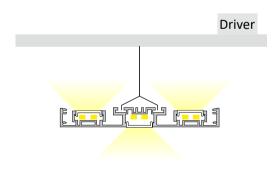

## **Installation Instruction**

Extrusion can work as a pendant for over desk or bench top applications with the use of suspension

It can accommodate several BoscoLighting SMD5050 or SMD3528 strips for maximum illumination.