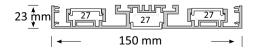

## **Product Specifications**

| IP Rating       | 20          |
|-----------------|-------------|
| Dimensions (mm) | 1000*150*23 |
| Weight (kg)     | 2           |
| Warranty (yrs)  | 3           |

#### **Product Dimensions**