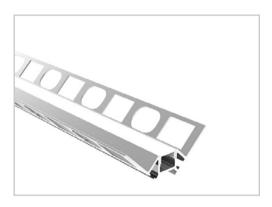

## BLEX-TL001

BLEX-TL001 is a Plaster-in Trimless Recessed Extrusion designed with 45 deg angle to fit on an inner corner of the walls, transforming your corner to a straight line of light with no aluminium frames showing.

# Plaster-in **Trimless Extrusion** TL001