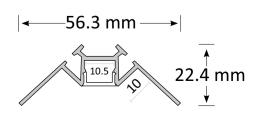

## **Product Dimensions**

## **Product Specifications**

| 20             |
|----------------|
| 1000*56.3*22.4 |
| 0.5            |
| 3              |
| _              |