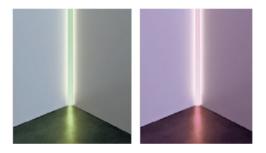

## BLEX-TL001

BLEX-TL001 is a Plaster-in Trimless Recessed Extrusion designed with 45 deg angle to fit on an inner corner of the walls, transforming your corner to a straight line of light with no aluminium frames showing.

Suitable for any project that requires a seamless and minimalist lighting solution. Supplied as standard in 2m lengths. The high quality aluminium extrusion can be cut to length as your require. (MOQ may apply)