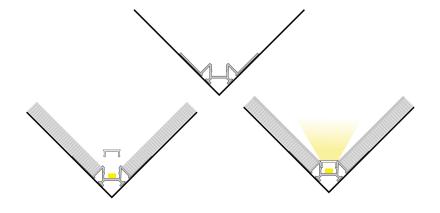

## Installation Instruction

It can be fitted with one BoscoLighting SMD5050 or SMD3528 LED strip for interior lighting.

\*LEDs and driver not included.