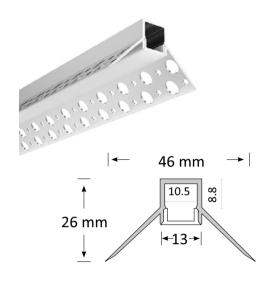

de corner. The extrusion flange can easily be painted in the same colour as the walls and can therefore be perfectly integrated into almost every interior.

Suitable for any project that requires a seamless and minimalist lighting solution. Supplied as standard in 2m lengths. The high quality aluminium extrusion can be cut to length as your require. (MOQ may apply)

Contact our lighting specialist for more information!

#### **Features**

- Easy to cut to size or extend as needed
- Good heatsinking for LED longevity
- Install to walls by using mounting adhesives or screw anchors

### **Accessories**

- 2 Poly End Caps per standard length
- Diffuser Frosted

#### **Product Dimensions**

Dimensions (mm): 1000\*46\*26

## Installation Instruction



# Plaster-in **Trimless Extrusion TL003**