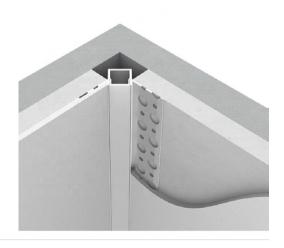

#### BLEX-TL003

BLEX-TL003 is a Plaster-in Trimless Extrusion designed to be plastered in joinery of walls to create a stylish light along an inside corner. The extrusion flange can easily be painted in the same colour as the walls and can therefore be perfectly integrated into almost every interior.

#### **Features**

- Easy to cut to size or extend as needed
- Good heatsinking for LED longevity
- Install to walls by using mounting adhesives or screw anchors