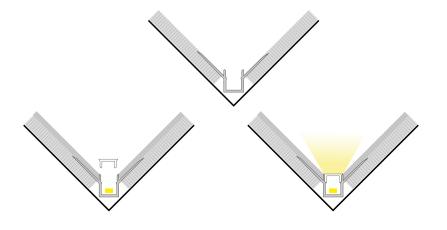

#### BLEX-TL003

BLEX-TL003 is a Plaster-in Trimless Extrusion designed to be plastered in joinery of walls to create a stylish light along an inside corner. The extrusion flange can easily be painted in the same colour as the walls and can therefore be perfectly integrated into almost every interior.

## Installation Instruction