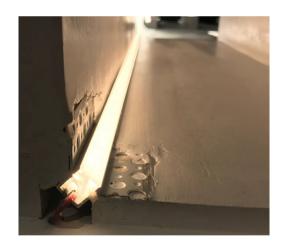

#### BLEX-TL003

BLEX-TL003 is a Plaster-in Trimless Extrusion designed to be plastered in joinery of walls to create a stylish light along an inside corner. The extrusion flange can easily be painted in the same colour as the walls and can therefore be perfectly integrated into almost every interior.

Suitable for any project that requires a seamless and minimalist lighting solution. Supplied as standard in 2m lengths. The high quality aluminium extrusion can be cut to length as your require. (MOQ may apply)