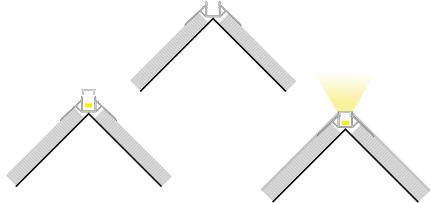

#### BLEX-TL004

BLEX-TL-004 is a Plaster-in Trimless Extrusion designed with 45 deg angle to fit on an outer edge of the walls, transforming your corner to a dramatic presence when turned on. Warm, ambient glow of light with no aluminium frames showing.

# Plaster-in **Trimless Extrusion TL004**

It can be fitted with one BoscoLighting SMD5050, SMD3528 or SMD 2835 LED strip for interior lighting.

\*LEDs and driver not included.