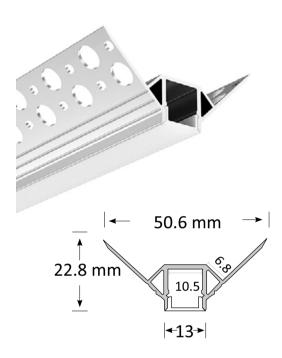

outer edge of the walls, transforming your corner to a dramatic presence when turned on. Warm, ambient glow of light with no aluminium frames showing.

Suitable for any project that requires a seamless and minimalist lighting solution. Supplied as standard in 2m lengths. The high quality aluminium extrusion can be cut to length as your require. (MOQ may apply)

Contact our lighting specialist for more information!

### **Features**

- Easy to cut to size or extend as needed
- Good heatsinking for LED longevity
- Install to walls by using mounting adhesives or screw anchors

## **Accessories**

- 2 Poly End Caps per standard length
- Diffuser Frosted

## **Product Specifications**

Dimensions (mm): 1000\*50.6\*22.8

## Installation Instruction



# Plaster-in **Trimless Extrusion TL004**





It can be fitted with one BoscoLighting SMD5050, SMD3528 or SMD 2835 LED strip for interior lighting.

\*LEDs and driver not included.