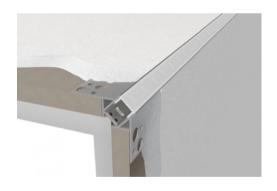

#### BLEX-TL004

BLEX-TL-004 is a Plaster-in Trimless Extrusion designed with 45 deg angle to fit on an outer edge of the walls, transforming your corner to a dramatic presence when turned on. Warm, ambient glow of light with no aluminium frames showing.

## Installation Instruction