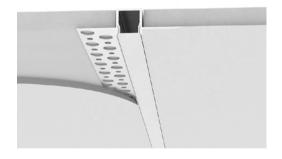

# Installation Instruction

- Step 1: Fix the trimless extrusion in minimum 16mm Plasterboard or Gyprock using metal screws to hold it in position or using plasterboard or drywall adhesives. Or make a cut-out into the ceiling or wall as per the required cut-out dimension, then fix the trimless extrusion in position.
- Step 2: Once done, patch over the mounting frame with stucco or plaster and paint and let it dry to finish then install strip and diffuser.