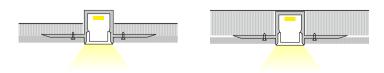

### **BLEX-TL005**

BLEX-TL005 is a streamlined Plaster-in Trimless Extrusion for ceiling or wall recessed configuration. At 14 mm deep with a light emitting surface of approx 13 mm, the profile is designed to deliver a narrow lighting effect.

#### Accessories

- 2 Poly End Caps per standard length
- Diffuser Frosted