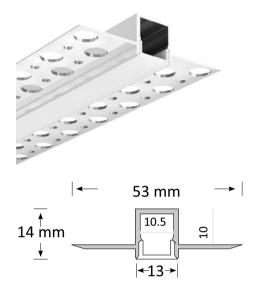

### **BLEX-TL005**

BLEX-TL005 is a streamlined Plaster-in Trimless Extrusion for ceiling or wall recessed configuration. At 14 mm deep with a light emitting surface of approx 13 mm, the profile is designed to deliver a narrow lighting effect.

# **Product Specifications**

Dimensions (mm): 1000\*53\*14 Cut-out(mm): 1000\*15\*10