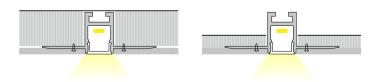

## **BLEX-TL006**

BLEX-TL006 is a streamlined Plaster-in Trimless Extrusion for ceiling or wall recessed. At 18.5 mm deep with a light emitting surface of approx 10 mm, the profile is designed to deliver a narrow lighting effect.