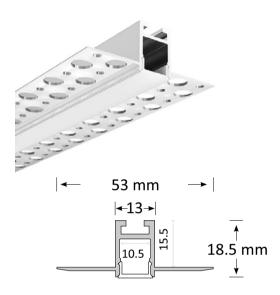

## **BLEX-TL006**

BLEX-TL006 is a streamlined Plaster-in Trimless Extrusion for ceiling or wall recessed. At 18.5 mm deep with a light emitting surface of approx 10 mm, the profile is designed to deliver a narrow lighting effect.

## **Product Specifications**

Dimensions (mm): 1000\*53\*18.5 Cut-out(mm): 1000\*15\*16