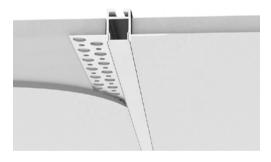

## Installation Instruction

- Step 1: Fix the trimless extrusion in minimum 16mm Plasterboard or Gyprock using metal screws to hold it in position or using plasterboard or drywall adhesives. Or make a cut-out into the ceiling or wall as per the required cut-out dimension, then fix the trimless extrusion in position.
- Step 2: Once done, patch over the mounting frame with stucco or plaster and paint and let it dry to finish then install strip and diffuser.