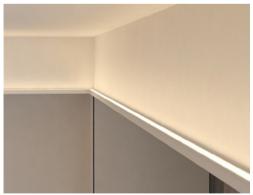

## **BLEX-TL008**

With BLEX-TL008, you can achieve a continuous, soft wash of indirected light that gracefully spreads across the ceiling, instantly breathing life into even the dullest rooms.

Supplied in convenient 2-meter lengths, the BLEX-TL008 boasts high-quality aluminum extrusion that can be easily tailored to your specific needs by cutting to custom lengths (subject to MOQ requirements).

The default fitting color in Powder Coated White ensures seamless integration into any interior, blending effortlessly with your décor.