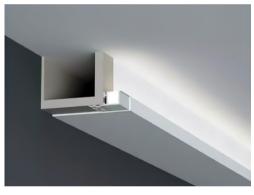

## **BLEX-TL008**

With BLEX-TL008, you can achieve a continuous, soft wash of indirected light that gracefully spreads across the ceiling, instantly breathing life into even the dullest rooms.

Supplied in convenient 2-meter lengths, the BLEX-TL008 boasts high-quality aluminum extrusion that can be easily tailored to your specific needs by cutting to custom lengths (subject to MOQ requirements).