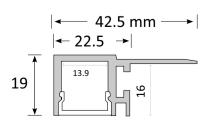

to even the dullest rooms.

Supplied in convenient 2-meter lengths, the BLEX-TL008 boasts high-quality aluminum extrusion that can be easily tailored to your specific needs by cutting to custom lengths (subject to MOQ requirements).

The default fitting color in Powder Coated White ensures seamless integration into any interior, blending effortlessly with your décor.

#### **Features**

- Easy to cut to size or extend as needed
- Good heatsinking for LED longevity
- Default fitting colour: powder coated white

## **Accessories**

- 2 Poly End Caps per standard length
- Diffuser Frosted
- Optional Joiner on request

# **Product Specifications**

| 20           |
|--------------|
| 1000*42.5*18 |
| -            |
| 0.5          |
| 3            |
|              |

## **Product Dimensions**



# Plaster-in **Trimless Extrusion TL008**







## Installation Instruction