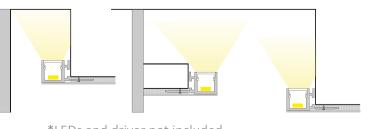

08 boasts high-quality aluminum extrusion that can be easily tailored to your specific needs by cutting to custom lengths (subject to MOQ requirements).

The default fitting color in Powder Coated White ensures seamless integration into any interior, blending effortlessly with your décor.

#### **Features**

- Easy to cut to size or extend as needed
- Good heatsinking for LED longevity
- Default fitting colour: powder coated white

## **Accessories**

- 2 Poly End Caps per standard length
- Diffuser Frosted
- Optional Joiner on request

# **Product Specifications**

| 20           |
|--------------|
| 1000*42.5*18 |
| -            |
| 0.5          |
| 3            |
|              |

## **Product Dimensions**



# Plaster-in **Trimless Extrusion TL008**







## Installation Instruction