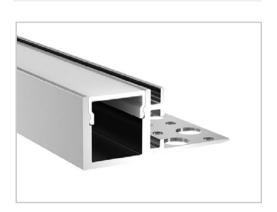

## **BLEX-TL008**

With BLEX-TL008, you can achieve a continuous, soft wash of indirected light that gracefully spreads across the ceiling, instantly breathing life into even the dullest rooms.

Supplied in convenient 2-meter lengths, the BLEX-TL008 boasts high-quality aluminum extrusion that can be easily tailored to your specific needs by cutting to custom lengths (subject to MOQ requirements).