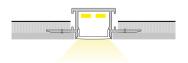

## BLEX-TL009

BLEX-TL009 is a low profile plaster-in trimless extrusion for ceiling or wall recessed confirmation. At 14 mm deep with a light emitting surface of approx 20mm, the profile is designed to deliver a seamless lighting effect.

# Plaster-in **Trimless Extrusion TL009**

\*Mitre joint Customization Available