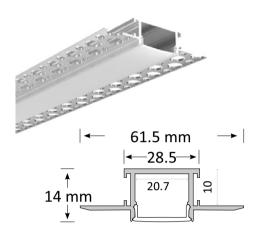

## BLEX-TL009

BLEX-TL009 is a low profile plaster-in trimless extrusion for ceiling or wall recessed confirmation. At 14 mm deep with a light emitting surface of approx 20mm, the profile is designed to deliver a seamless lighting effect.

## **Product Specifications**

Dimensions (mm): 1000\*61.5\*14 Cut-out(mm): 1000\*30\*10