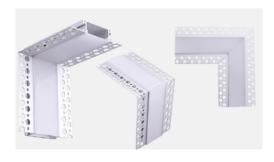

# Plaster-in **Trimless Extrusion TL009**

\*Mitre joint Customization Available