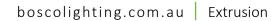

## BLEX-TL010

Similar to other trimless profiles, BLEX-TL010 is designed to plaster in surfaces for a completely seamless look. At 14 mm deep with a light emitting surface of approx 20mm, the profile is sure to deliver a more elegant and dedicated linear effect.

#### Recommended Installation:

- Step 1: Fix the trimless extrusion in minimum 16mm Plasterboard or Gyprock using metal screws to hold it in position or using plasterboard or drywall adhesives. Or make a cut-out into the ceiling or wall as per the required cut-out dimension, then fix the trimless extrusion in position.
- Step 2: Once done, patch over the mounting frame with stucco or plaster and paint and let it dry to finish then install strip and diffuser.