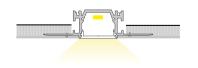

### **Product Specifications**

Dimensions (mm): 1000\*73\*18.5 Cut-out(mm): 1000\*35\*16