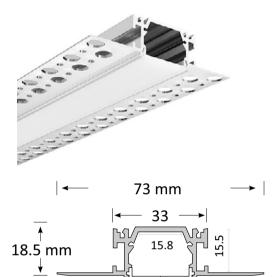

## BLEX-TL010

Similar to other trimless profiles, BLEX-TL010 is designed to plaster in surfaces for a completely seamless look. At 14 mm deep with a light emitting surface of approx 20mm, the profile is sure to deliver a more elegant and dedicated linear effect.

# Plaster-in Trimless Extrusion TL010