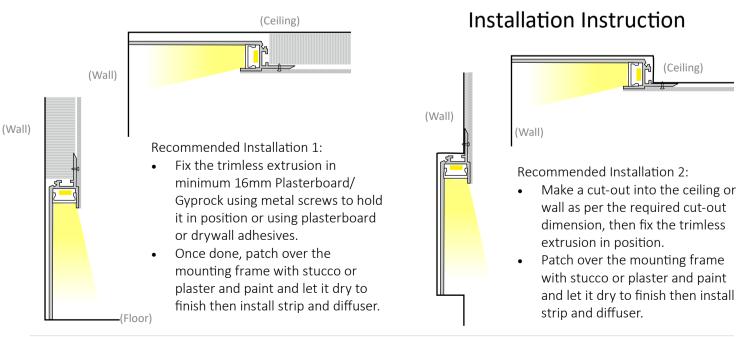

gned to use in the ceiling-to-wall or wall-to-floor transition areas. It works as coving lighting to illuminate hallways, lobbies, conference rooms to provide discrete lighting effect.

Supplied as standard in 2m lengths. The high quality aluminium extrusion can be cut to length as your require. (MOQ may apply)

It can be fitted with one BoscoLighting SMD2835, SMD5050, SMD3528 or other LED strip for interior lighting.

\*LEDs and driver not included.

#### **Features**

- Easy to cut to size or extend as needed
- Good heatsinking for LED longevity
- Default fitting colour: powder coated white

### Accessories

- 2 Plastic End Caps per standard length
- Diffuser Frosted
- Optional joiner on request

## **Product Specifications**

Dimensions (mm): 1000\*119\*18.5 Cut-out(mm): 1000\*102\*16



# **Plaster-in Trimless Extrusion TL013**





#### Version 210920

BoscoLighting | Products and specifications may be subject to change

#### Installation Instruction

(Ceiling)