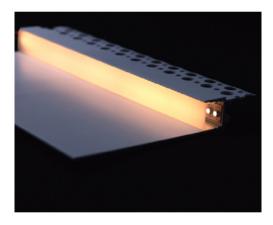

## **BLEX-TL013**

BLEX-TL013 is a Plaster-in Trimless profile designed to use in the ceiling-to-wall or wall-to-floor transition areas. It works as coving lighting to illuminate hallways, lobbies, conference rooms to provide discrete lighting effect.

Supplied as standard in 2m lengths. The high quality aluminium extrusion can be cut to length as your require. (MOQ may apply)

It can be fitted with one BoscoLighting SMD2835, SMD5050, SMD3528 or other LED strip for interior lighting.