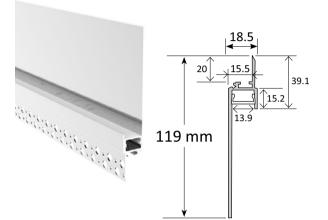

## **Product Specifications**

Dimensions (mm): 1000\*119\*18.5 Cut-out(mm): 1000\*102\*16