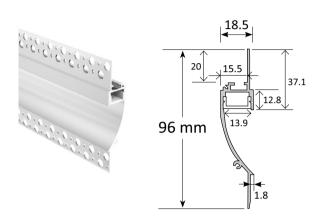

### **Product Dimensions**

Dimensions (mm): 1000\*96\*18.5 Cut-out(mm): 1000\*65\*16

#### BLEX-TL014

BLEX-TL014 is considered a trimless version of our 023-R recessed standard extrusion. Recessed easily into walls or ceilings using a thin layer of plaster, this trimless profile can deliver a smooth illuminated effect with no aluminium frames showing.