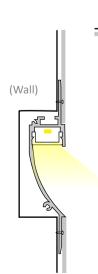

#### Recommended Installation 1:

- Fix the trimless extrusion in minimum 16mm Plasterboard/ Gyprock using metal screws to hold it in position or using plasterboard or drywall adhesives.
- Once done, patch over the mounting frame with stucco or plaster and paint and let it dry to finish then install strip and diffuser.