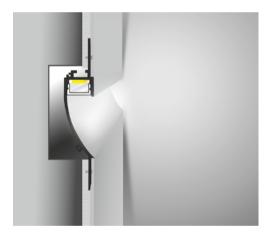

#### BLEX-TL014

BLEX-TL014 is considered a trimless version of our 023-R recessed standard extrusion. Recessed easily into walls or ceilings using a thin layer of plaster, this trimless profile can deliver a smooth illuminated effect with no aluminium frames showing.

#### Recommended Installation 1:

- Fix the trimless extrusion in minimum 16mm Plasterboard/ Gyprock using metal screws to hold it in position or using plasterboard or drywall adhesives.
- Once done, patch over the mounting frame with stucco or plaster and paint and let it dry to finish then install strip and diffuser.