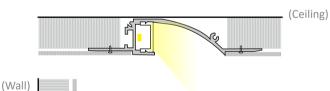

## Installation Instruction

Recommended Installation 2:

Make a cut-out into the ceiling or wall as per the required cut-out dimension, then fix the trimless extrusion in position.

(Ceiling)

Patch over the mounting frame with stucco or plaster and paint and let it dry to finish then install strip and diffuser.