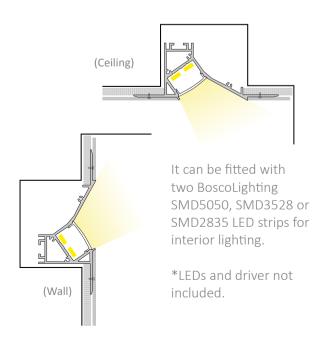

can deliver a even light distribution and add a very soft ambience to the room.

Supplied as standard in 2m lengths. The high quality aluminium extrusion can be cut to length as your require. (MOQ may apply)

### **Features**

- Easy to cut to size or extend as needed
- Good heatsinking for LED longevity
- Recommended installation: Recessed in 13mm Plasterboard or Gyprock.
- Default fitting colour: powder coated white

### Accessories

- 2 Metal End Caps per standard length
- Diffuser Frosted
- Optional Joiner on request

# **Product Specifications**

| 20             |
|----------------|
| 1000*94.4*34.5 |
| 1000*52        |
| 0.5            |
| 3              |
|                |

## **Product Dimensions**



# Plaster-in **Trimless Extrusion TL015**





**Installation Instruction**