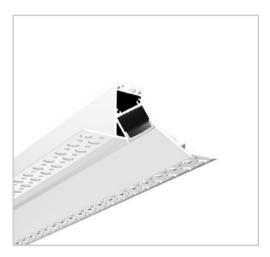

## BLEX-TL015

BLEX-TL015 is a Plaster-in Trimless profile designed to use in the ceiling-to-wall transition areas. Recessed easily into ceilings using a thin layer of plaster, this trimless profile can deliver a even light distribution and add a very soft ambience to the room.

### **Features**

- Easy to cut to size or extend as needed
- Good heatsinking for LED longevity
- Recommended installation: Recessed in 13mm Plasterboard or Gyprock.
- Default fitting colour: powder coated white