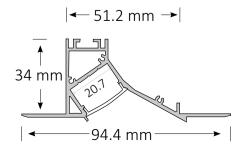

# **Product Specifications**

| 20             |
|----------------|
| 1000*94.4*34.5 |
| 1000*52        |
| 0.5            |
| 3              |
|                |

## **Product Dimensions**