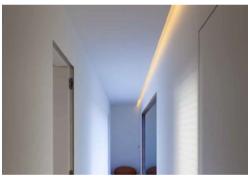

## BLEX-TL015

BLEX-TL015 is a Plaster-in Trimless profile designed to use in the ceiling-to-wall transition areas. Recessed easily into ceilings using a thin layer of plaster, this trimless profile can deliver a even light distribution and add a very soft ambience to the room.