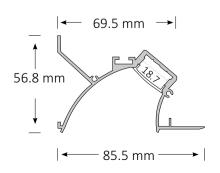

## **Product Specifications**

| 20             |
|----------------|
| 1000*85.5*56.8 |
| 1000*70        |
| 0.5            |
| 3              |
|                |

## **Product Dimensions**