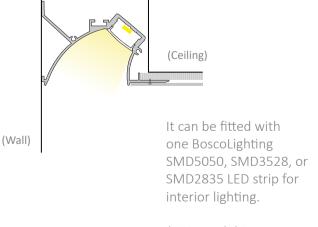

ile can deliver a smooth illuminated effect with no aluminium frames showing.

Supplied as standard in 2m lengths. The high quality aluminium extrusion can be cut to length as your require. (MOQ may apply)

#### **Features**

- Easy to cut to size or extend as needed
- Good heatsinking for LED longevity
- Recommended installation: Recessed in 13mm Plasterboard or Gyprock.
- Default fitting colour: powder coated white

## **Accessories**

- 2 Metal End Caps per standard length
- Diffuser Frosted
- Optional Joiner on request

## **Product Specifications**

| 20             |
|----------------|
| 1000*85.5*56.8 |
| 1000*70        |
| 0.5            |
| 3              |
|                |

## **Product Dimensions**



# Plaster-in **Trimless Extrusion** TL016





## Installation Instruction



\*LEDs and driver not included.