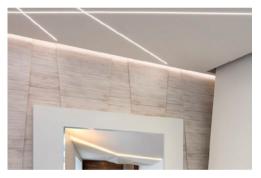

## BLEX-TL016

BLEX-TL016 with LED strips can act as stunning accent lighting that effectively emphasise the design of faux ceilings. Recessed easily into ceilings using a thin layer of plaster, this trimless profile can deliver a smooth illuminated effect with no aluminium frames showing.