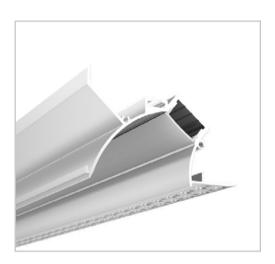

## BLEX-TL016

BLEX-TL016 with LED strips can act as stunning accent lighting that effectively emphasise the design of faux ceilings. Recessed easily into ceilings using a thin layer of plaster, this trimless profile can deliver a smooth illuminated effect with no aluminium frames showing.

# Plaster-in **Trimless Extrusion** TL016