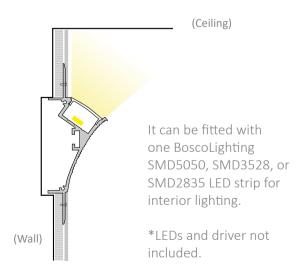

#### Installation Instruction

## BLEX-TL017

BLEX-TL017 is a Plaster-in Trimless Extrusion designed to use in the ceiling-to-wall transition areas. This extruded aluminium cornice profile is uniquely designed to throw lights to the ceiling plane, creating an indirect lighting illumination. It is a great substitution to wood crown moulding or other crown moulding.