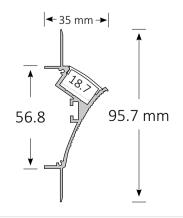

## **Product Specifications**

| IP Rating       | 20           |
|-----------------|--------------|
| Dimensions (mm) | 1000*95.7*35 |
| Cut Out (mm)    | 1000*57      |
| Weight (kg)     | 0.5          |
| Warranty (yrs)  | 3            |

## **Product Dimensions**