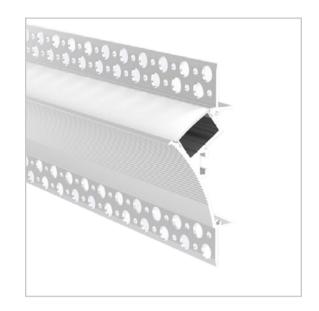

## BLEX-TL017

BLEX-TL017 is a Plaster-in Trimless Extrusion designed to use in the ceiling-to-wall transition areas. This extruded aluminium cornice profile is uniquely designed to throw lights to the ceiling plane, creating an indirect lighting illumination. It is a great substitution to wood crown moulding or other crown moulding.

# Extruded Aluminium Cornice Profile TL017