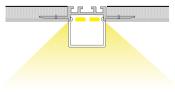

#### Installation Instruction

It can be fitted with one or two BoscoLighting SMD5050, SMD2835, SMD3528 LED strip for interior lighting.

\*LEDs and driver not included.