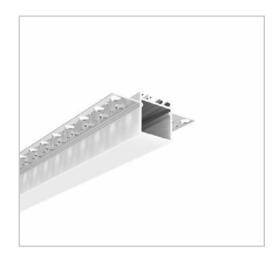

### BLEX-TL018

BLEX-TL018 is a plaster-in trimless extrusion with a light emitting surface of approx 23mm wide. Supplied with a protruded square frosted diffuser, it creates a smooth, flush surface finish.

The high quality aluminium extrusion can be recessed easily into walls or ceilings using a thin layer of plaster. Supplied as standard in 2m lengths. We offer cut-to-length service as well. (MOQ may apply)