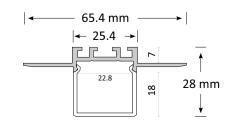

#### **Product Specifications**

| IP Rating       | 20           |
|-----------------|--------------|
| Dimensions (mm) | 1000*65.4*28 |
| Cut Out (mm)    | 1000*26*7    |
| Weight (kg)     | 0.5          |
| Warranty (yrs)  | 3            |

#### Product Dimensions