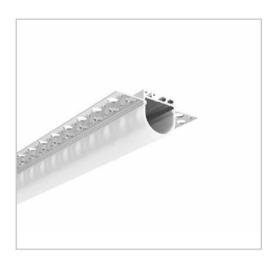

### BLEX-TL019

BLEX-TL019 is a plaster-in trimless extrusion with semi circular diffuser protruded. With a light emitting surface of approx 23mm wide, the profile is designed to deliver dot free illumination.

### **Features**

- Easy to cut to size or extend as needed
- Good heatsinking for LED longevity
- Recommended Installation: Recessed in minimum 7 mm Plasterboard or Gyprock.