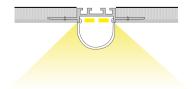

### BLEX-TL019

BLEX-TL019 is a plaster-in trimless extrusion with semi circular diffuser protruded. With a light emitting surface of approx 23mm wide, the profile is designed to deliver dot free illumination.

### Installation Instruction

It can be fitted with one or two BoscoLighting SMD5050, SMD2835, SMD3528 LED strip for interior lighting.

\*LEDs and driver not included.