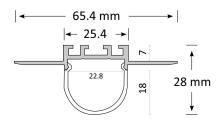

### **Product Dimensions**

## **Product Specifications**

| IP Rating       | 20           |
|-----------------|--------------|
| Dimensions (mm) | 1000*65.4*28 |
| Cut Out (mm)    | 1000*26*7    |
| Weight (kg)     | 0.5          |
| Warranty (yrs)  | 3            |