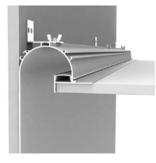

### BLEX-TL020

BLEX-TLO20 vaulted extrusion is designed to be mounted on plasterboard ceilings (depth 13mm). This profile distributes light over the vaulted interior cavity of the fitting, providing a continuous line of indirect light. It can deliver any room with a glare-free and indirect lighting system that makes any space appear more striking.

The wall wash lighting system is great for both commercial and household use. Supplied as standard in 2m lengths, this high quality aluminium extrusion can be cut to length as your require.

It can be fitted with two BoscoLighting SMD2835, SMD5050, SMD3528 or other LED strips for interior lighting.