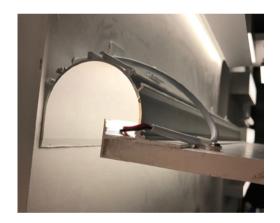

re-free and indirect lighting system that makes any space appear more striking.

The wall wash lighting system is great for both commercial and household use. Supplied as standard in 2m lengths, this high quality aluminium extrusion can be cut to length as your require.

It can be fitted with two BoscoLighting SMD2835, SMD5050, SMD3528 or other LED strips for interior lighting.

\*LEDs and driver not included.

#### Features

- Easy to cut to size or extend as needed
- Good heatsinking for LED longevity
- Default fitting colour: powder coated white

#### Accessories

- 2 Metal End Caps per standard length
- Diffuser Frosted
- Optional Joiner on request

# **Product Specifications**

Dimensions (mm): 1000\*101\*67.8

## Installation Instruction





# Plaster-in Trimless Extrusion TL020