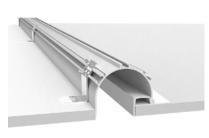

### BLEX-TL020

BLEX-TLO20 vaulted extrusion is designed to be mounted on plasterboard ceilings (depth 13mm). This profile distributes light over the vaulted interior cavity of the fitting, providing a continuous line of indirect light. It can deliver any room with a glare-free and indirect lighting system that makes any space appear more striking.

The wall wash lighting system is great for both commercial and household use. Supplied as standard in 2m lengths, this high quality aluminium extrusion can be cut to length as your require.

It can be fitted with two BoscoLighting SMD2835, SMD5050, SMD3528 or other LED strips for interior lighting.