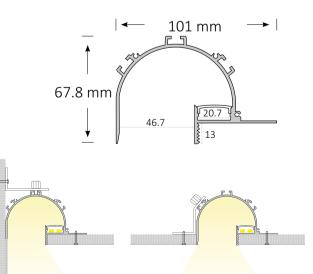

### BLEX-TL020

BLEX-TLO20 vaulted extrusion is designed to be mounted on plasterboard ceilings (depth 13mm). This profile distributes light over the vaulted interior cavity of the fitting, providing a continuous line of indirect light. It can deliver any room with a glare-free and indirect lighting system that makes any space appear more striking.

# **Product Specifications**

Dimensions (mm): 1000\*101\*67.8