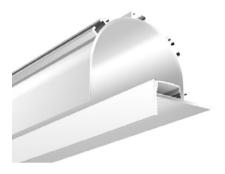

### BLEX-TL020

BLEX-TLO20 vaulted extrusion is designed to be mounted on plasterboard ceilings (depth 13mm). This profile distributes light over the vaulted interior cavity of the fitting, providing a continuous line of indirect light. It can deliver any room with a glare-free and indirect lighting system that makes any space appear more striking.

The wall wash lighting system is great for both commercial and household use. Supplied as standard in 2m lengths, this high quality aluminium extrusion can be cut to length as your require.

It can be fitted with two BoscoLighting SMD2835, SMD5050, SMD3528 or other LED strips for interior lighting.